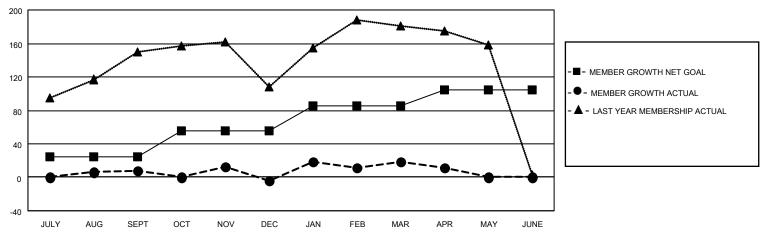

## District 308 A1

| Clubs         |               |             |               | Members               |                          |                         |                                                    |  |
|---------------|---------------|-------------|---------------|-----------------------|--------------------------|-------------------------|----------------------------------------------------|--|
|               | RESULTS FOR   | R 2020-2021 |               | RESULTS FOR 2020-2021 |                          |                         |                                                    |  |
| QUARTER       | NEW CLUB GOAL | NEW CLUBS   | DROPPED CLUBS | QUARTER MEM           | /IBER GROWTH NET<br>GOAL | MEMBER GROWTH<br>ACTUAL | DROPPED<br>MEMBERS ACTUAL<br>(including transfers) |  |
| JULY/AUG/SEPT | 1             | 0           | 2             | JULY/AUG/SEPT         | 25                       | 93                      | 72                                                 |  |
| OCT/NOV/DEC   | 1             | 1           | 1             | OCT/NOV/DEC           | 30                       | 59                      | 69                                                 |  |
| JAN/FEB/MAR   | 1             | 0           | 1             | JAN/FEB/MAR           | 30                       | 65                      | 38                                                 |  |
| APR/MAY/JUNE  | 1             | 0           | 0             | APR/MAY/JUNE          | 20                       | 11                      | 19                                                 |  |

### GOALS AND ACTUAL MEMBERS CUMULATIVE

| DROPPED CLUBS: 4               |     | 39 CLUBS OF 96 ADDED 1 OR MORE | GENDER DISTRIBUTION        |                |     |
|--------------------------------|-----|--------------------------------|----------------------------|----------------|-----|
|                                |     | NEW MEMBERS                    | MALE                       | 1,360 (56.50%) |     |
| DROPPED MEMBERS                |     |                                | FEMALE                     | 1,047 (43.50%) |     |
| DECEASED                       | 6   | CLICK HERE FOR CUMULATIVE      | TOTAL FAMILY UNIT MEMBERS  |                | 278 |
| CLUB CANCELLED 20<br>OTHER 172 |     | MEMBERSHIP DATA                | FAMILY MEMBERS PAYING HALF |                | 156 |
| TOTAL                          | 198 |                                |                            |                |     |