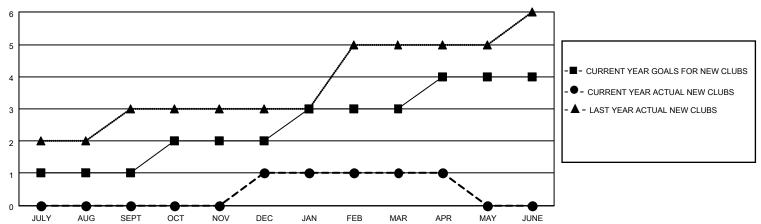

## District 308 A1

| Clubs         |               |             |               | Members               |                          |                         |                                                    |  |
|---------------|---------------|-------------|---------------|-----------------------|--------------------------|-------------------------|----------------------------------------------------|--|
|               | RESULTS FOR   | R 2020-2021 |               | RESULTS FOR 2020-2021 |                          |                         |                                                    |  |
| QUARTER       | NEW CLUB GOAL | NEW CLUBS   | DROPPED CLUBS | QUARTER MEM           | /IBER GROWTH NET<br>GOAL | MEMBER GROWTH<br>ACTUAL | DROPPED<br>MEMBERS ACTUAL<br>(including transfers) |  |
| JULY/AUG/SEPT | 1             | 0           | 2             | JULY/AUG/SEPT         | 25                       | 93                      | 72                                                 |  |
| OCT/NOV/DEC   | 1             | 1           | 1             | OCT/NOV/DEC           | 30                       | 59                      | 69                                                 |  |
| JAN/FEB/MAR   | 1             | 0           | 1             | JAN/FEB/MAR           | 30                       | 65                      | 38                                                 |  |
| APR/MAY/JUNE  | 1             | 0           | 0             | APR/MAY/JUNE          | 20                       | 11                      | 19                                                 |  |

### GOALS AND ACTUAL NEW CLUBS CUMULATIVE